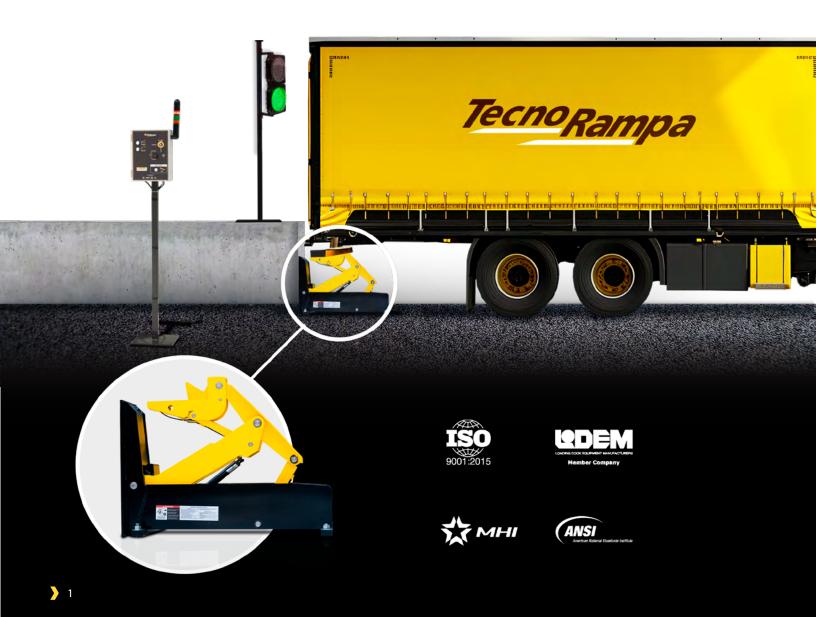

# Tecno Rampa \*\*

tecnorampa.us

**User Manual** 

# DOCK SAFETY SYSTEM

**VEHICLE RESTRAINT** 

### TECNORAMPA.

This device is designed to ensure that trucks remain stationary during loading and unloading operations at loading docks. This system is essential for the safety of both the personnel and equipment involved in the process.