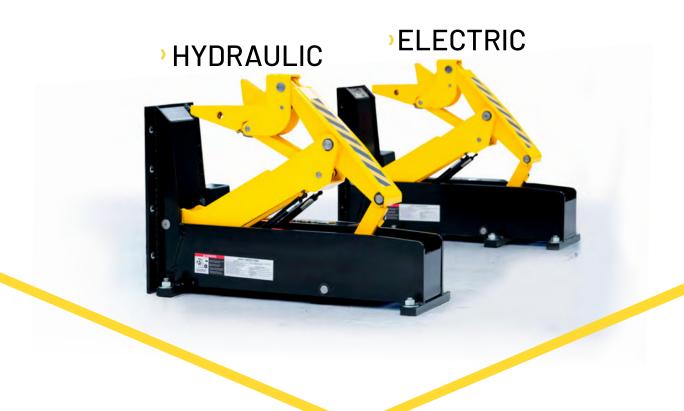

# Tecno Rampa \*\*



tecnorampa.us

**User Manual** 









# DOCK SAFETY SYSTEM

**VEHICLE RESTRAINT** 

### TECNORAMPA.

This device is designed to ensure that trucks remain stationary during loading and unloading operations at loading docks. This system is essential for the safety of both the personnel and equipment involved in the process.



# OPERATION SYSTEM)



### WE OFFER

### **VARIOUS FINISHES**





## **FEATURES**>



Restraint



Visual and Audible Indicators



Compatibility with Different Types of Vehicles



Durability and Strength



Resistance (IP64)



Easy Maintenance



Integration with Dock Safety Systems



Automation and Remote Control

# PRIMARY FUNCTION >



### **PROTECTION**

#### of the personnel:

Keeps the truck stationary, protecting workers.



### **ACCIDENT**

#### prevention:

This system ensures that trucks do not move.



### **REDUCES**

#### Materials damage:

Prevents the truck from moving and causing damage to facilities.











# **32,000** POUNDS

**LOAD CAPACITY** 



This device is designed to ensure that trucks remain stationary during loading and unloading operations at loading docks. This system is