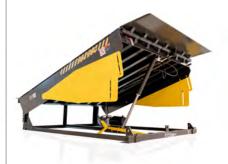

### HYDRAULIC DOCK LEVELER

Our hydraulic dock leveler is designed to offer multiple solutions for loading and unloading operations of 30,000, 40,000, and up to 50,000 lbs, maintaining perfect leveling between the warehouse and the truck. With this powerful ramp system, logistics operations can be efficiently optimized with just the touch of a button, whether loading or unloading heavy cargo.

Operating System: Hydraulic Finish: Slate Gray/Yellow