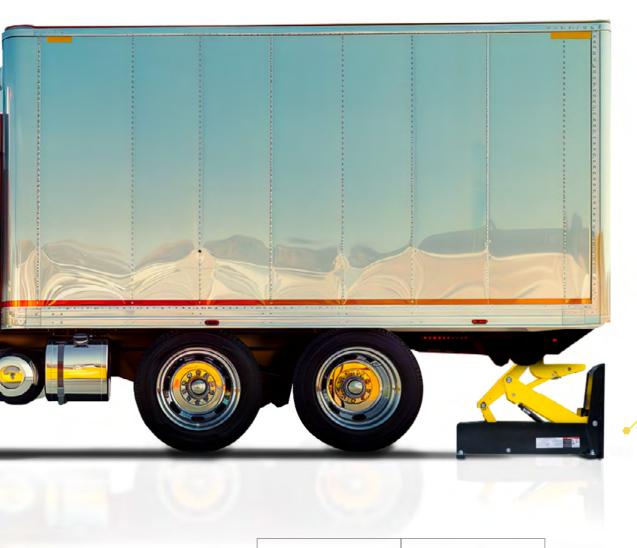

# DOCK SAFETY SYSTEM

**VEHICLE RESTRAINT** 

### TECNORAMPA.

This device is designed to ensure that trucks remain stationary during loading and unloading operations at loading docks. This system is essential for the safety of both the personnel and equipment involved in the process.

# **32,000** POUNDS

**LOAD CAPACITY** 

This device is designed to ensure that trucks remain stationary during loading and unloading operations at loading docks. This system is essential for the safety of both personnel and the equipment involved in the process.