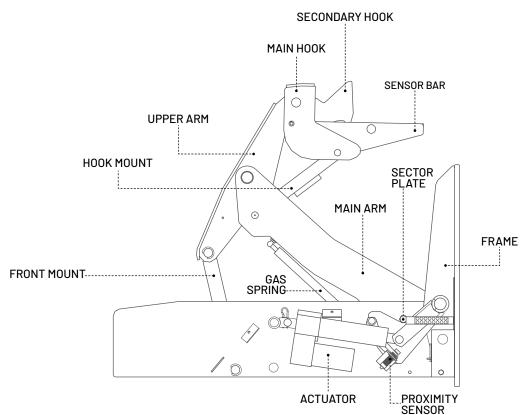

## **COMPONENTS**>

#### LINEAR ACTUATOR

IP 69k with LED pilot light

### PROXIMITY SENSORS

Brass with bronze coating

### **CONTROL PANEL**

Solid-state programmable logic controller (PLC), panel, and components with UL and UL-C certification