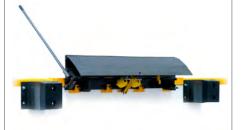

## **COMPONENTS**>

#### LINEAR ACTUATOR

IP 69k with LED pilot light

### PROXIMITY SENSORS

Brass with bronze coating

### **CONTROL PANEL**

Solid-state programmable logic controller (PLC), panel, and components with UL and UL-C certification