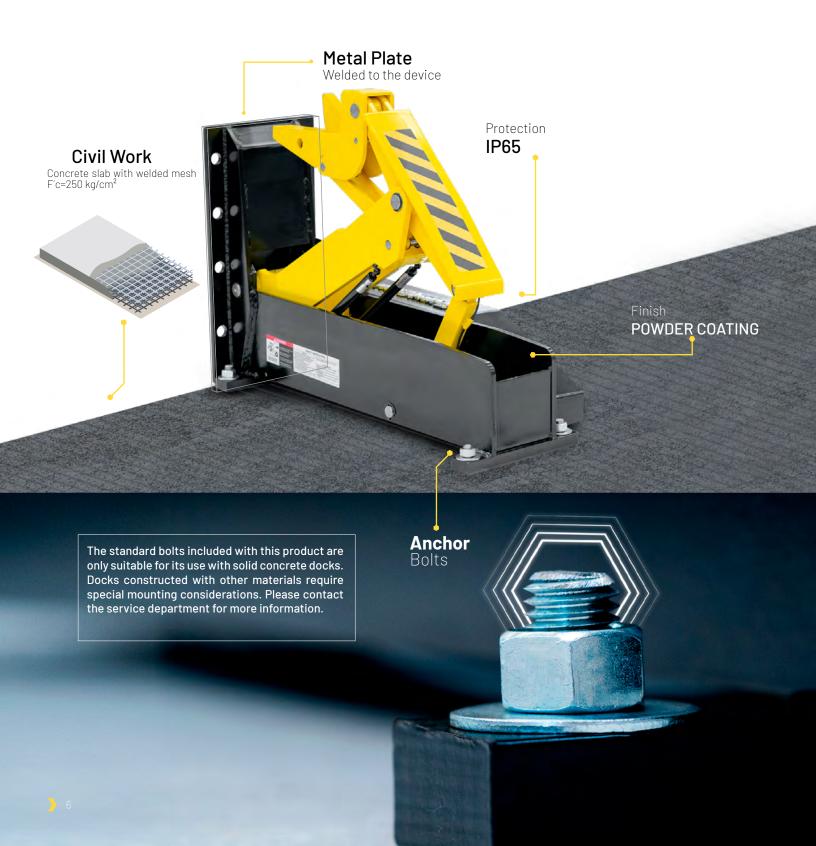

personnel:

Keeps the truck stationary, protecting workers.



### **ACCIDENT**

#### prevention:

This system ensures that trucks do not move.



### **REDUCES**

#### Materials damage:

Prevents the truck from moving and causing damage to facilities.











# **32,000** POUNDS

**LOAD CAPACITY** 



This device is designed to ensure that trucks remain stationary during loading and unloading operations at loading docks. This system is essential for the safety of both personnel and the equipment involved in the process.

## **COMPONENTS**>



#### LINEAR ACTUATOR

IP 69k with LED pilot light

### PROXIMITY SENSORS

Brass with bronze coating

### **CONTROL PANEL**

Solid-state programmable logic controller (PLC), panel, and components with UL and UL-C certification



## INSTALLATION



## **CONTROLS**

### OPTIONAL

We offer control box options that can be customized to your requirements. Install the control box inside the building at 63 inches above the floor, to the left of the door.

Power Supply

**110 VAC** 



Install the control box inside the building at 63 inches above the floor, to the left of the door.

160 cm



## **PRODUCTS**

### COMPLEMENT YOUR DOCK LINE

Our line of loading dock levelers and platforms has been developed to meet all the industry's requirements for safety, durability, and ease of operation. Tecnorampa provides solutions for all types of load handling needs with hydraulic, mechanical, spring-edge, and accessory options, among others. Each Tecnorampa leveler is designed to create a perfect connection between the platform and the cargo carr