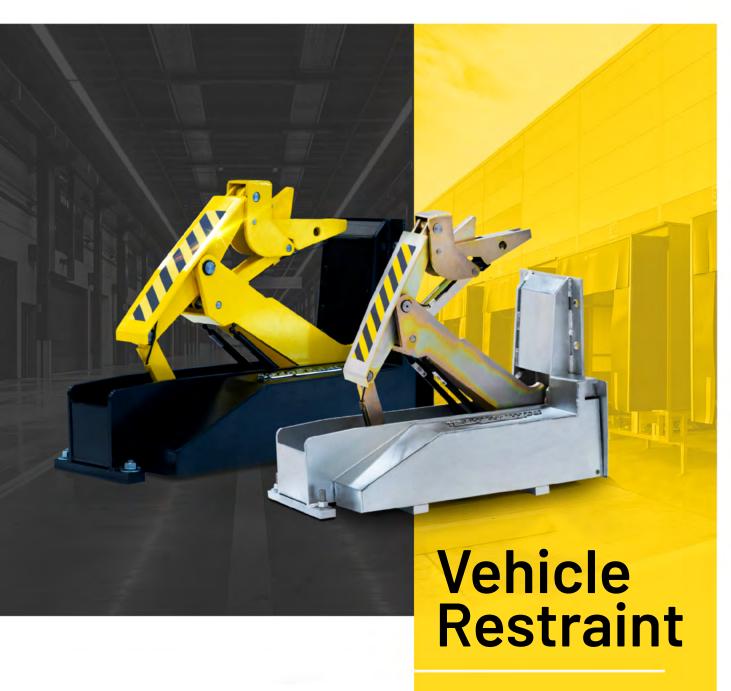

# DOCK SAFETY SYSTEM

**VEHICLE RESTRAINT** 

### TECNORAMPA.

This device is designed to ensure that trucks remain stationary during loading and unloading operations at loading docks. This system is essential for the safety of both the personnel and equipment involved in the process.