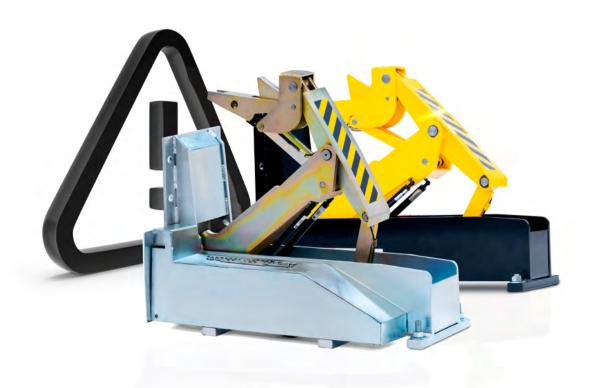

onary during loading and unloading operations at loading docks. This system is essential for the safety of both the personnel and equipment involved in the process.



# OPERATION SYSTEM)



### WE OFFER

### **VARIOUS FINISHES**





## **FEATURES**>



Restraint



Visual and Audible Indicators



Compatibility with Different Types of Vehicles



Durability and Strength



Resistance (IP64)



Easy Maintenance



Integration with Dock Safety Systems



Automation and Remote Control

# PRIMARY FUNCTION >



### **PROTECTION**

#### of the personnel:

Keeps the truck stationary, protecting workers.



### **ACCIDENT**

#### prevention:

This system ensures that trucks do not move.



### **REDUCES**

#### Materials damage:

Prevents the truck from moving and causing damage to facilities.











# **32,000** POUNDS

**LOAD CAPACITY** 



This device is designed to ensure that trucks remain stationary during loading and unloading operations at loading docks. This system is essential for the safety of both personnel and the equipment involved in the process.

## **COMPONENTS**>



#### LINEAR ACTUATOR

IP 69k with LED pilot light

### PROXIMITY SENSORS

Brass with bronze coating

### **CONTROL PANEL**

Solid-state programmable logic controller (PLC), panel, and components with UL and UL-C certification



## INSTALLATION



## **CONTROLS**

### OPTIONAL

We offer control box options that can be customized to your requirements. Install the control box inside the building at 63 inches above the floor, to the left of the door.

Power Supply

**110 VAC** 



Install the contro