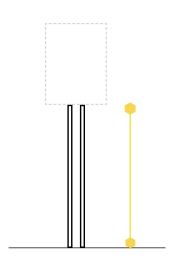

### OPTIONAL

We offer control box options that can be customized to your requirements. Install the control box inside the building at 63 inches above the floor, to the left of the door.

Power Supply

**110 VAC** 

Install the control box inside the building at 63 inches above the floor, to the left of the door.

160 cm