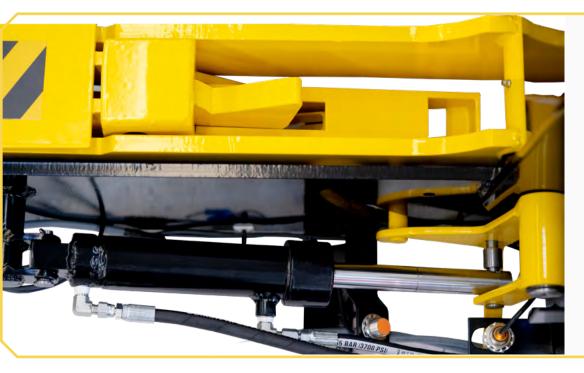

## **COMPONENTS**>

#### LINEAR ACTUATOR

IP 69k with LED pilot light

### PROXIMITY SENSORS

Brass with bronze coating

### **CONTROL PANEL**

Solid-state programmable logic controller (PLC), panel, and components with UL and UL-C certification