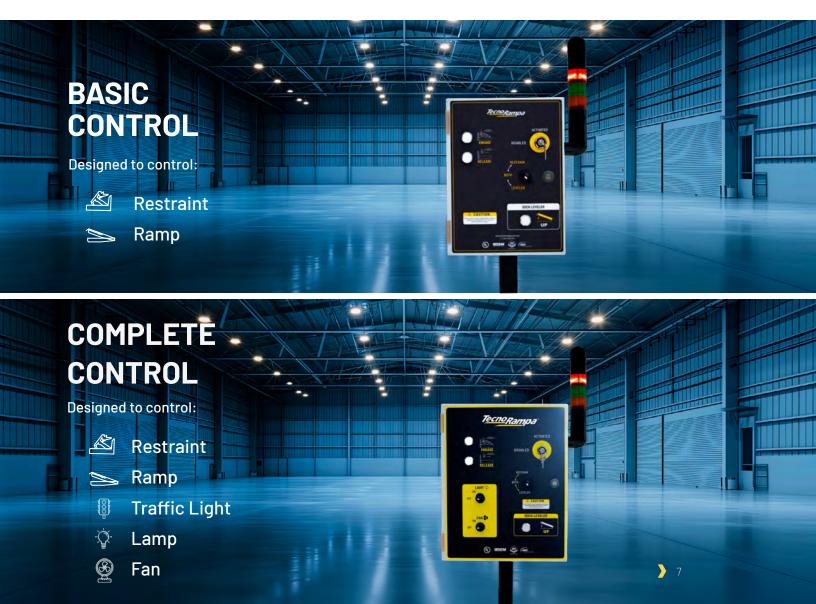

## **CONTROLS**

### OPTIONAL

We offer control box options that can be customized to your requirements. Install the control box inside the building at 63 inches above the floor, to the left of the door.

Power Supply

**110 VAC** 