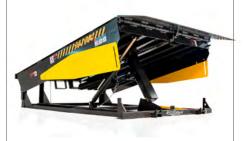

### MECHANICAL DOCK LEVELER

Our new mechanical dock leveler is developed for its use in loading and unloading operations at cargo handling points. It is a highly durable ramp that provides absolute reliability in operation, featuring side guards, a safety bar, and automatic locking lips to prevent accidents and facilitate operation.

Operating System: Mechanical Finish: Slate Gray/Yellow